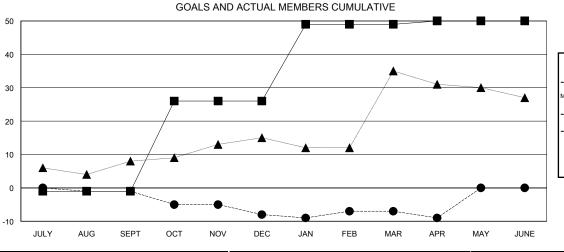

## GOALS AND ACTUAL NEW CLUBS CUMULATIVE

| -■-  | CURRENT YEAR GOA | LS FOR NEW |
|------|------------------|------------|
| МЕМВ | ERS              |            |

- CURRENT YEAR ACTUAL MEMBERS

- ▲ - LAST YEAR ACTUAL MEMBERS